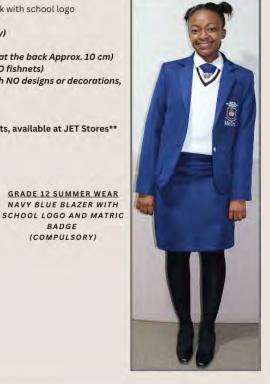

#### **GRADE 12 SUMMER WEAR**

- White long or short sleeve shirt with button at the collar
- ·White V-neck pullover with blue and maroon stripes in the V-neck with school logo (compulsory)
- Navy blue blazer with school logo and Matric Badge (compulsory)
- Navy blue tie with school logo (compulsory)
- Navy blue pencil skirt -knee-length (NOT tight-fitting, Small Slit at the back Approx. 10 cm)
- ·Black, untextured pantyhose (NO knee-highs, NO thigh-highs, NO fishnets)
- .\*\*Black court heels heel height: approx. 3 cm (plain leather with NO designs or decorations, NO sandals, NO open-toe shoes)
- ·NO beanies, caps or hats are ALLOWED
- ·NO OTHER JACKETS/TRACKSUIT JACKETS may be worn
  - \*\* PLEASE NOTE: The Court heels are not available at PJ Sports, available at JET Stores\*\*

STRIPES IN THE V-NECK WITH SCHOOL LOGO (COMPULSORY)

BADGE (COMPULSORY) GRADE 12 SUMMER WEAR WHITE V-NECK PULLOVER WITH BLUE AND MAROON

GRADE 12 SUMMER WEAR NAVY BLUE BLAZER WITH