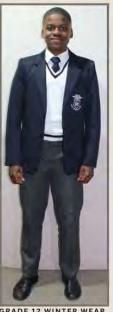

# **BOYS' SCHOOL UNIFORM**

## **GRADE 12 SUMMER WEAR**

·Navy blue blazer with school logo and **Matric Badge** (compulsory) ·White V-neck pullover with blue and maroon stripes in the V-neck with school logo (compulsory)

·White long or short sleeve shirt with button at the collar ·Navy blue tie with school logo (compulsory)

Grey long trousers

·Black belt

·Black school shoes for boys

·NO beanies, caps or hats are ALLOWED

NO OTHER JACKETS/TRACKSUIT JACKETS may be worn

GRADE 12 SUMMER WEAR NAVY BLUE BLAZER WITH SCHOOL LOGO (COMPULSORY)