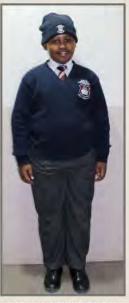

## **GRADE 7 SUMMER WEAR**

- ·Short sleeve white shirt with buttons at the collar
- ·School tie (compulsory)
- ·Navy blue V-neck pullover with school logo (compulsory)
- ·Long grey trousers
- ·Black belt (compulsory)
- ·Plain grey socks
- ·Black school shoes for boys
- ·NO beanies, caps or hats are ALLOWED
- ·NO OTHER JACKETS/TRACKSUIT JACKETS may be worn

GRADE 7 SUMMER WEAR NAVY BLUE V-NECK PULLOVER WITH SCHOOL LOGO (COMPULSORY)

Navy blue V-neck jersey **OR** pullover with school logo *(compulsory)* 

- ·School Jacket with school logo (compulsory)
- ·Long grey trousers with black belt (compulsory)
- ·Plain grey socks
- Gloves are allowed (navy only)
- ·Black school shoes for boys
- ·Navy Beanie with school logo allowed (NO CAPS, NO HATS)
- NO OTHER JACKETS/TRACKSUIT JACKETS may be worn