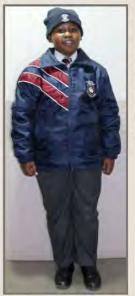

GRADE 7 SUMMER WEAR NAVY BLUE V-NECK PULLOVER WITH SCHOOL LOGO (COMPULSORY)

Navy blue V-neck jersey **OR** pullover with school logo *(compulsory)* 

- ·School Jacket with school logo (compulsory)
- ·Long grey trousers with black belt (compulsory)
- ·Plain grey socks
- Gloves are allowed (navy only)
- ·Black school shoes for boys
- ·Navy Beanie with school logo allowed (NO CAPS, NO HATS)
- NO OTHER JACKETS/TRACKSUIT JACKETS may be worn

GRADE 7 WINTER WEAR SCHOOL JACKET WITH SCHOOL LOGO (COMPULSORY)

GRADE 7 WINTER WEAR NAVY BEANIE WITH SCHOOL LOGO ALLOWED (NO CAPS, NO HATS)

GRADE 7 WINTER WEAR NAVY BLUE V-NECK JERSEY OR PULLOVER WITH SCHOOL LOGO (COMPULSORY)