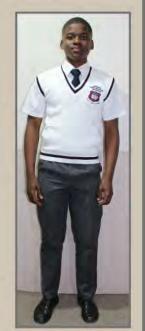

## **GRADE 7 SUMMER WEAR**

- ·Short sleeve white shirt with buttons at the collar
- ·School tie (compulsory)
- ·Navy blue V-neck pullover with school logo (compulsory)
- ·Long grey trousers
- ·Black belt (compulsory)
- ·Plain grey socks
- ·Black school shoes for boys
- ·NO beanies, caps or hats are ALLOWED
- ·NO OTHER JACKETS/TRACKSUIT JACKETS may be worn

GRADE 7 SUMMER WEAR NAVY BLUE V-NECK PULLOVER WITH SCHOOL LOGO (COMPULSORY)

Navy blue V-neck jersey **OR** pullover with school logo *(compulsory)* 

- ·School Jacket with school logo (compulsory)
- ·Long grey trousers with black belt (compulsory)
- ·Plain grey socks
- Gloves are allowed (navy only)
- ·Black school shoes for boys
- ·Navy Beanie with school logo allowed (NO CAPS, NO HATS)
- NO OTHER JACKETS/TRACKSUIT JACKETS may be worn