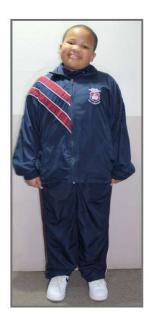

# **GRADES 1-6 WINTER WEAR**

·White long sleeve shirt with a button at the collar ·Tie (compulsory)

·Navy blue V-neck jersey **OR** pullover with school logo *(compulsory)* 

·School Jacket with school logo (compulsory)

- ·Long grey trousers with black belt (compulsory)
- ·Plain grey socks
- ·Black shoes for boys

•Navy Beanie with school logo allowed (NO CAPS, NO HATS)
•NO OTHER JACKETS/TRACKSUIT JACKETS may be worn

GRADES 1-6 WINTER WEAR
SCHOOL JACKET WITH SCHOOL
LOGO
(COMPULSORY)

GRADES 1-6 WINTER WEAR
\*NAVY BEANIE WITH SCHOOL LOGO
ALLOWED (NO CAPS, NO HATS)
\*NO OTHER JACKETS/TRACKSUIT JACKETS
MAY BE WORN

GRADES 1-6 WINTER WEAR NAVY BLUE V-NECK JERSEY OR PULLOVER WITH SCHOOL LOGO (COMPULSORY)