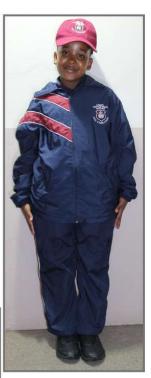

### Grades 1-12

- ·Ezekiel golf shirt with school logo
- ·Ezekiel sports shorts
- ·Ezekiel tracksuit with school logo
- ·Plain white socks
- ·Ezekiel Caps or hats with school logo

BOYS' SPORTS UNIFORM EZEKIEL CAPS OR HATS WITH SCHOOL LOGO