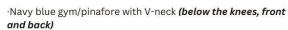

GRADES 1 - 7 SUMMER WEAR NAVY BLUE BLAZER WITH SCHOOL LOGO

GRADES 1 - 7 SUMMER WEAR
NAVY BLUE GYM/PINAFORE
WITH V-NECK
(BELOW THE KNEES, FRONT
AND BACK)