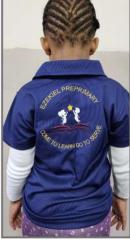

# PREPRIMARY

### **GRADES RRR, RR, R**

PREPRIMARY

LOGO ON THE FRONT (COMPULSORY)

- · Navy blue, short-sleeve golf shirt with the school logo on the front and the Preprimary image on the back;
- · To be worn on every Thursday for Chapel and during school trips. (compulsory)

PREPRIMARY NAVY BLUE, SHORT SLEEVE GOLF SHIRT WITH PREPRIMARY IMAGE ON THE BACK (COMPULSORY)