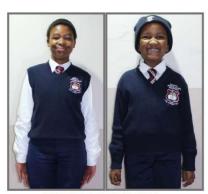

### **GRADES 1-6 SUMMER WEAR**

- ·Short sleeve shirt with buttons at the collar
- ·School tie (compulsory)
- ·Navy blue V-neck pullover with school logo (compulsory)
- ·Grey trousers (short or long)
- ·Black belt (compulsory with long trousers)
- ·Black school shoes for boys
- ·Plain grey socks
- ·NO beanies, caps or hats are ALLOWED
- NO OTHER JACKETS/TRACKSUIT JACKETS may be worn

AR R WITH

GRADES 1-6 SUMMER WEAR

NAVY BLUE V-NECK PULLOVER WITH

SCHOOL LOGO (COMPULSORY)