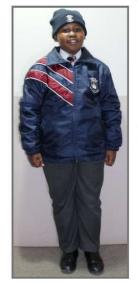

### **GRADES 1-7 WINTER WEAR**

GRADES 1-7 WINTER WEAR
SCHOOL JACKET WITH
SCHOOL LOGO
(COMPULSORY)

- White long sleeve shirt with button at the collar Navy blue V-neck jersey **OR** pullover with school logo (compulsory)
- ·School Jacket with school logo (compulsory) ·School tie (compulsory)
- Navy blue girls' trousers *(no boys' trousers allowed)*White socks
- ·Girls' school shoes (boys' shoes not allowed)
  ·Gloves are allowed (navy only)
- •Navy Beanie with school logo allowed (NO CAPS, NO HATS)
  •NO OTHER JACKETS/TRACKSUIT JACKETS may be worn

GRADES 1-7 WINTER WEAR
NAVY BLUE V-NECK JERSEY OR
PULLOVER WITH SCHOOL LOGO
(COMPULSORY)

GRADES 1-7 WINTER WEAR

NAVY BEANIE WITH SCHOOL
LOGO ALLOWED
(NO CAPS, NO HATS)

IMPORTANT NOTICE: Ezekiel Christian School ONLY accepts the School and Sport Uniforms supplied by PJ Sports, Ladybrand - Please refer to last page for contact and banking details.