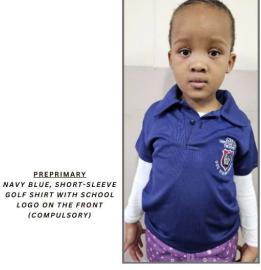

### **GRADES RRR, RR, R**

PREPRIMARY

LOGO ON THE FRONT (COMPULSORY)

- · Navy blue, short-sleeve golf shirt with the school logo on the front and the Preprimary image on the back;
- · To be worn on every Thursday for Chapel and during school trips. (compulsory)

PREPRIMARY NAVY BLUE, SHORT SLEEVE GOLF SHIRT WITH PREPRIMARY IMAGE ON THE BACK (COMPULSORY)