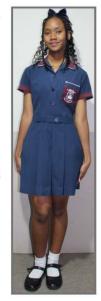

GRADES 8 - 11 SUMMER WEAR
NAVY BLUE GYM/PINAFORE
WITH V-NECK (BELOW THE
KNEES, FRONT AND BACK)

GRADES 8 - 11 SUMMER WEAR

NAVY BLUE BLAZER WITH

SCHOOL LOGO

(COMPULSORY)