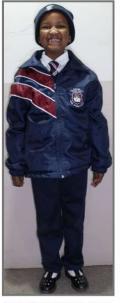

# **GRADE 7 WINTER WEAR**

·White long sleeve shirt with button at the collar ·School tie (compulsory)

·Navy blue V-neck jersey OR pullover with school logo (compulsory)

- ·School Jacket with school logo (compulsory)
- ·Long grey trousers with black belt (compulsory) ·Plain grey socks
- ·Gloves are allowed (navy only)
- ·Black school shoes for boys
- ·Navy Beanie with school logo allowed (NO CAPS, NO HATS) ·NO OTHER JACKETS/TRACKSUIT JACKETS may be worn

**GRADE 7 WINTER WEAR** SCHOOL JACKET WITH SCHOOL LOGO (COMPULSORY)

NAVY BEANIE WITH SCHOOL LOGO ALLOWED (NO CAPS, NO HATS)

**GRADE 7 WINTER WEAR** NAVY BLUE V-NECK JERSEY OR PULLOVER WITH SCHOOL LOGO (COMPULSORY)