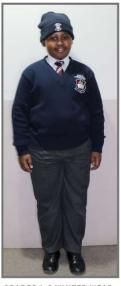

# GRADES 8 - 11 WINTER WEAR

- ·White long sleeve shirt with button at the collar
- ·Navy blue V-neck jersey OR pullover (compulsory)
- ·Navy blue blazer with school logo (compulsory)
- School tie (compulsory)
- ·Navy blue girls' trousers (no boys' trousers allowed)
- ·White socks
- ·Girls' school shoes (boys' shoes not allowed)
- ·Gloves are allowed (navy only)
- ·NO beanies, caps or hats are ALLOWED
- NO OTHER JACKETS/TRACKSUIT JACKETS may be worn

GRADES 8 - 11 WINTER WEAR
NAVY BLUE BLAZER WITH
SCHOOL LOGO
(COMPULSORY)

GRADES 8 - 11 WINTER
WEAR
NAVY BLUE V-NECK JERSEY
OR PULLOVER
(COMPULSORY)

IMPORTANT NOTICE: Ezekiel Christian School ONLY accepts the School and Sport Uniforms supplied by PJ Sports, Ladybrand - Please refer to last page for contact and banking details.