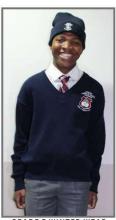

### **GRADE 12 SUMMER WEAR**

Navy blue blazer with school logo and **Matric Badge** (compulsory)
White V-neck pullover with blue and maroon stripes in the V-neck with school logo (compulsory)

·White long or short sleeve shirt with button at the collar ·Navy blue tie with school logo *(compulsory)* 

Grey long trousers

·Black belt

·Black school shoes for boys

NO beanies, caps or hats are ALLOWED

NO OTHER JACKETS/TRACKSUIT JACKETS may be worn

GRADE 12 SUMMER WEAR NAVY BLUE BLAZER WITH SCHOOL LOGO (COMPULSORY)